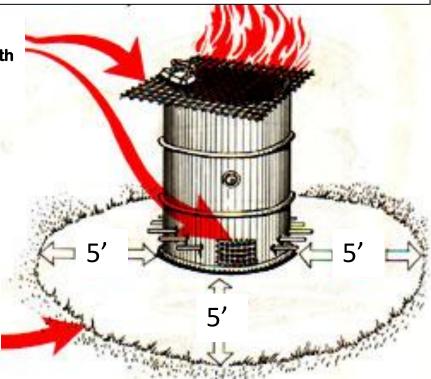

## MINIMUM REQUIREMENTS FOR YOUR SAFETY AND PROTECTION

Minimum Requirements Burn in a Safe Incinerator (Shown Below is a Barrel Type Incinerator)

## **HEAVY SCREEN MESH**

Not less than 14 gauge wire with holes not larger than 1/4" <u>Screen hinged & weighted</u>

METAL BARREL In good Condition

## **GROUND CLEARENCE**

AND MAINTAINE AT LEAST 5 SQUARE FEET AROUND INCINERATOR OF ALL MATERIAL THAT COULD CAUSE YOUR FIRE TO ESCAPE; MORE CLEARENCE MAY BE REQUIRED

Maintain DRAFT HOLES near the bottom; not larger than 1" inch in diameter.